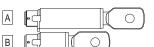

### 1 適用遮断器形式と同梱品 Applicable Breaker Types/ Packaged Items

| 適用遮断器形式<br>Applicable Breaker Types                       |                                                 |             |                          | —         |   |   |            |   |    |
|-----------------------------------------------------------|-------------------------------------------------|-------------|--------------------------|-----------|---|---|------------|---|----|
|                                                           |                                                 | 極数<br>Poles | Rear connection Flat bar |           |   |   |            |   |    |
|                                                           |                                                 |             | 形式                       | 同梱物 Items |   |   |            |   |    |
| MCCB                                                      | ELCB                                            |             | Types                    | Α         | В | С |            | D |    |
| PE30-NF/NN,<br>PS30-NF,<br>PE50-NF/NN/NFZ,<br>PS50-NF/NFZ | PZE30-NF,<br>PZS30-NF,<br>PZE50-NF,<br>PZS50-NF | 2           | TPRP052K                 | 2         | 2 | 4 | #1         | 4 | #4 |
|                                                           |                                                 | 3           | TPRP053K                 | 2         | 4 | 6 |            | 6 |    |
| PE60-NF, PS60-NF,<br>PE125-NF/NN/NFZ                      | PZE60-NF,<br>PZS60-NF,<br>PZE125-NF             | 2           | TPRP122K                 | 2         | 2 | 4 | #2         | 4 | #5 |
|                                                           |                                                 | 3           | TPRP123K                 | 2         | 4 | 6 |            | 6 |    |
| PS50-PF                                                   | _                                               | 2           | TPRP052S                 | 2         | 2 | 4 | #1<br>(*1) | 4 |    |
|                                                           |                                                 | 3           | TPRP053S                 | 2         | 4 | 6 |            | 6 |    |
|                                                           |                                                 | 4           | TPRP054S                 | 4         | 4 | 8 |            | 8 |    |
| PS125-NF/PF/NM/NN,<br>PS125-NE/PE,<br>P160□               | _                                               | 2           | TPRP162S                 | 2         | 2 | 4 | #3         | 4 |    |
|                                                           |                                                 | 3           | TPRP163S                 | 2         | 4 | 6 |            | 6 |    |
|                                                           |                                                 | 4           | TPRP164S                 | 4         | 4 | 8 |            | 8 |    |
| *1: 特殊ねじ Special                                          | screw                                           |             |                          |           |   |   |            | _ |    |