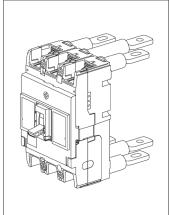

# () TERASAK

裏面接続用バー組立要領書 Rear connection Flat bar Instruction Manual

形式(Types) **TPRP05K TPRP12K TPRP05S** TPRP16S

本書は、TemBreak2シリーズに裏面接続用バーを取付ける要領を記載しています。 This document has described the procedure which attaches Rear conection Flat bar in TemBreak2 series.

### 1 適用遮断器形式と同梱品 Applicable Breaker Types/ Packaged Items

| 適用遮断器形式<br>Applicable Breaker Types                       |                                                 |             |                          | —         |   |   |            |   |    |
|-----------------------------------------------------------|-------------------------------------------------|-------------|--------------------------|-----------|---|---|------------|---|----|
|                                                           |                                                 | 極数<br>Poles | Rear connection Flat bar |           |   |   |            |   |    |
|                                                           |                                                 |             | 形式                       | 同梱物 Items |   |   |            |   |    |
| MCCB                                                      | ELCB                                            |             | Types                    | Α         | В | С |            | D |    |
| PE30-NF/NN,<br>PS30-NF,<br>PE50-NF/NN/NFZ,<br>PS50-NF/NFZ | PZE30-NF,<br>PZS30-NF,<br>PZE50-NF,<br>PZS50-NF | 2           | TPRP052K                 | 2         | 2 | 4 | #1         | 4 | #4 |
|                                                           |                                                 | 3           | TPRP053K                 | 2         | 4 | 6 |            | 6 |    |
| PE60-NF, PS60-NF,<br>PE125-NF/NN/NFZ                      | PZE60-NF,<br>PZS60-NF,<br>PZE125-NF             | 2           | TPRP122K                 | 2         | 2 | 4 | #2         | 4 | #5 |
|                                                           |                                                 | 3           | TPRP123K                 | 2         | 4 | 6 |            | 6 |    |
| PS50-PF                                                   | _                                               | 2           | TPRP052S                 | 2         | 2 | 4 | #1<br>(*1) | 4 |    |
|                                                           |                                                 | 3           | TPRP053S                 | 2         | 4 | 6 |            | 6 |    |
|                                                           |                                                 | 4           | TPRP054S                 | 4         | 4 | 8 |            | 8 |    |
| PS125-NF/PF/NM/NN,<br>PS125-NE/PE,<br>P160□               | _                                               | 2           | TPRP162S                 | 2         | 2 | 4 | #3         | 4 |    |
|                                                           |                                                 | 3           | TPRP163S                 | 2         | 4 | 6 |            | 6 |    |
|                                                           |                                                 | 4           | TPRP164S                 | 4         | 4 | 8 |            | 8 |    |
| *1: 特殊ねじ Special                                          | screw                                           |             |                          |           |   |   |            | _ |    |