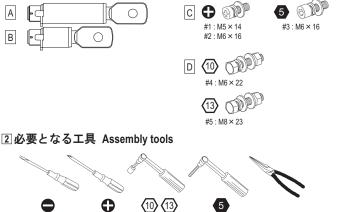

### 1 適用遮断器形式と同梱品 Applicable Breaker Types/ Packaged Items

| 適用遮断器形式<br>Applicable Breaker Types                       |                                                 |             |                          | —         |   |   |            |   |    |
|-----------------------------------------------------------|-------------------------------------------------|-------------|--------------------------|-----------|---|---|------------|---|----|
|                                                           |                                                 | 極数<br>Poles | Rear connection Flat bar |           |   |   |            |   |    |
|                                                           |                                                 |             | 形式                       | 同梱物 Items |   |   |            |   |    |
| MCCB                                                      | ELCB                                            |             | Types                    | Α         | В | С |            | D |    |
| PE30-NF/NN,<br>PS30-NF,<br>PE50-NF/NN/NFZ,<br>PS50-NF/NFZ | PZE30-NF,<br>PZS30-NF,<br>PZE50-NF,<br>PZS50-NF | 2           | TPRP052K                 | 2         | 2 | 4 | #1         | 4 | #4 |
|                                                           |                                                 | 3           | TPRP053K                 | 2         | 4 | 6 |            | 6 |    |
| PE60-NF, PS60-NF,<br>PE125-NF/NN/NFZ                      | PZE60-NF,<br>PZS60-NF,<br>PZE125-NF             | 2           | TPRP122K                 | 2         | 2 | 4 | #2         | 4 | #5 |
|                                                           |                                                 | 3           | TPRP123K                 | 2         | 4 | 6 |            | 6 |    |
| PS50-PF                                                   | _                                               | 2           | TPRP052S                 | 2         | 2 | 4 | #1<br>(*1) | 4 |    |
|                                                           |                                                 | 3           | TPRP053S                 | 2         | 4 | 6 |            | 6 |    |
|                                                           |                                                 | 4           | TPRP054S                 | 4         | 4 | 8 |            | 8 |    |
| PS125-NF/PF/NM/NN,<br>PS125-NE/PE,<br>P160□               | _                                               | 2           | TPRP162S                 | 2         | 2 | 4 | #3         | 4 |    |
|                                                           |                                                 | 3           | TPRP163S                 | 2         | 4 | 6 |            | 6 |    |
|                                                           |                                                 | 4           | TPRP164S                 | 4         | 4 | 8 |            | 8 |    |
| *1: 特殊ねじ Special                                          | screw                                           |             |                          |           |   |   |            | _ |    |