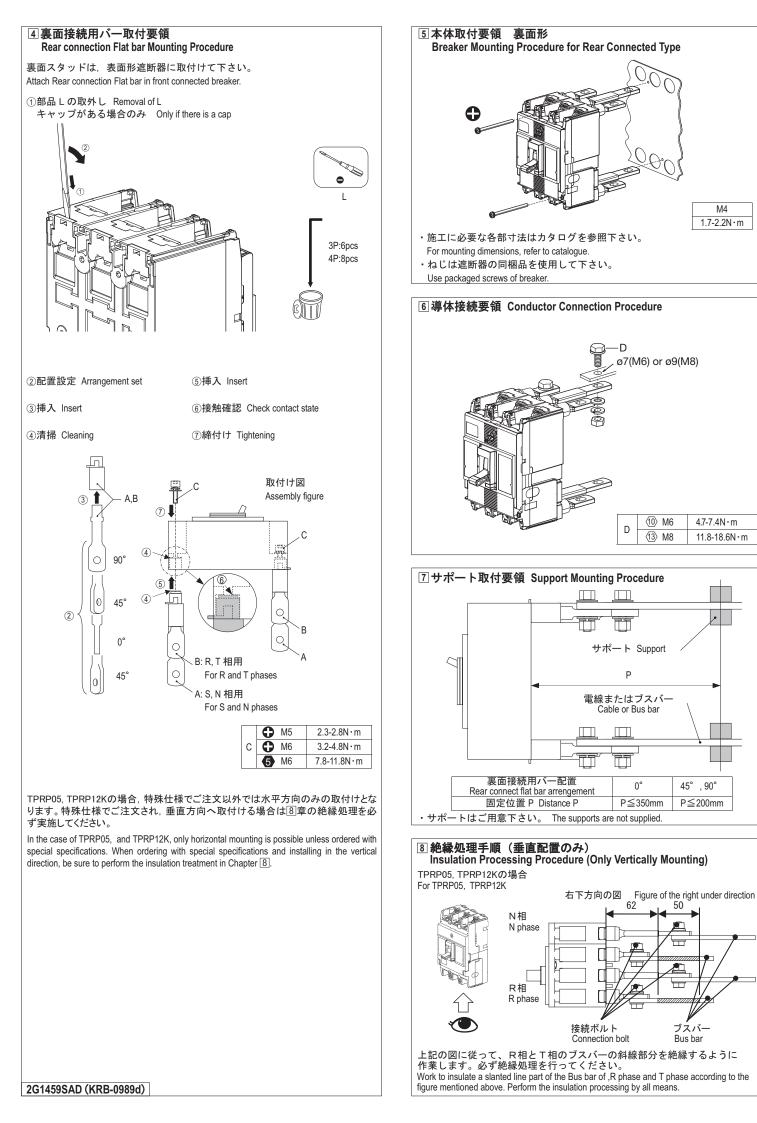

|    |
| PS125-NF/PF/NM/NN,<br>PS125-NE/PE,<br>P160□               | _                                               | 2           | TPRP162S                 | 2         | 2 | 4 | #3         | 4 |    |
|                                                           |                                                 | 3           | TPRP163S                 | 2         | 4 | 6 |            | 6 |    |
|                                                           |                                                 | 4           | TPRP164S                 | 4         | 4 | 8 |            | 8 |    |
| *1: 特殊ねじ Special                                          | screw                                           |             |                          |           |   |   |            | _ |    |



D

0