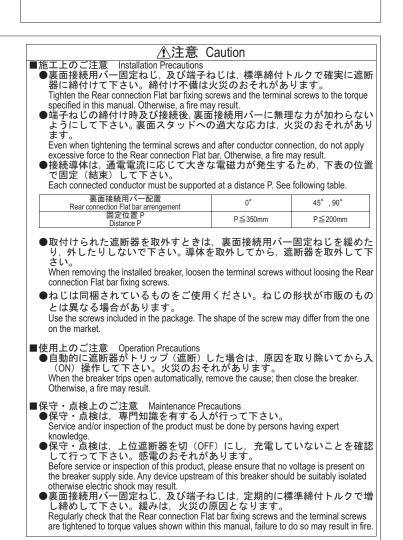

# ▲注意 Caution

- ■施工上のご注意 Installation Precautions
  ●電気工事は、有資格者(電気工事士)が行って下さい。
- Installation work must be performed by competent persons. ●作業は、上位遮断器等を切(OFF)にし、主回路及び制御回路が充電して いないことを確認して行って下さい。感電のおそれがあります。 Prior to commencing any work on the product, open an upstream circuit breaker or the
- like to isolate all sources of power/voltage. Doing so may result in electric shock. )裏面接続用バーと遮断器の取付面をきれいにして下さい。汚れた状態での ●裏面接続用バー 取付けは、火災の原因となります
- なられば、欠欠の床包となりなり。 Clean the Rear connection Flat bar mounting surface (contact surface with the breaker terminals). Otherwise, a fire may result. ●裏面スタッドは、その取付面が遮断器の取付面にしっかりと接触するまで 奥に差込んでから締付けて下さい。接触不良は、火災の原因となります。 Insert the Rear connection Flat bar to the full depth until the mounting surface comes into contact with the breaker terminals, and tighten it with the stud fixing screws. Otherwise, a fire may result.