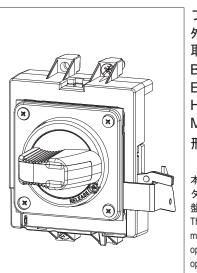

# TemBreak PRO

ブレーカマウント式 外部操作ハンドル 取扱説明書

**Breaker-Mounted External Operating** Handle Instruction Manual

形式(Types): TPHB16S TPHB25S

本機は、モーターコントロールセン ターや配電盤内に組込んだ遮断器を 盤外から手動で操作する装置です。 This device allows the breaker installed in a motor control center or switchboard to be operated manually without the need for opening the panel of the motor control center or switchboard