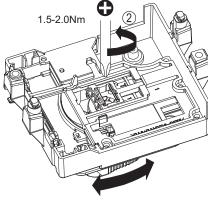

# ⑤ 遮断器取付け方向変更要領 **The Mounting Direction Changing Procedure**

(1) ハンドルキャッチからねじ頭 が見える位置までハンドルを 回します。

head is visible at the handle catch.

Rotate the handle until the screw

ロック調整板の組替え位置 Lock adjustment plate orientations