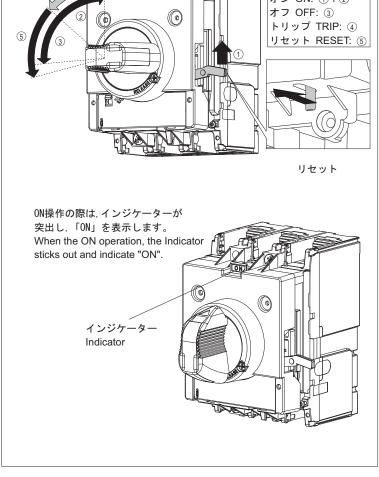

操作上のご注意 Operation Precautions

自動的にブレーカがトリップ(遮断)した場合は、原因を取り除いてか らON操作して下さい。火災の恐れがあります。

When the breaker trips open automatically, remove the cause; then 操作ノブに過大な荷重を加えないで下さい。損傷の原因となります。

Do not apply excessive force to the operating knob. Otherwise, damage may occur.