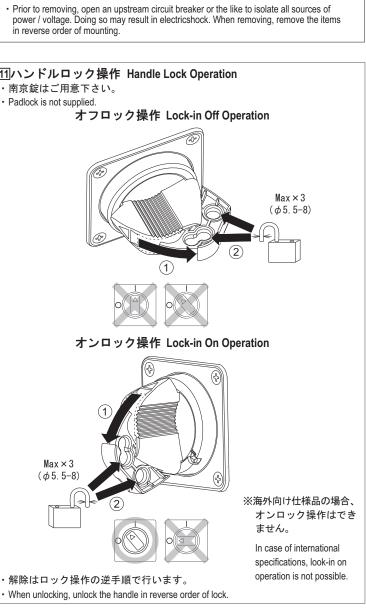

## ⚠注意 Caution

作業は、上位遮断器等を切(OFF)にし、主回路及び制御回路が充電 していないことを確認して行って下さい。感電の恐れがあります。. Prior to commencing any work on the product, open an upstream circuit

breaker or the like to isolate all sources of power/voltage.