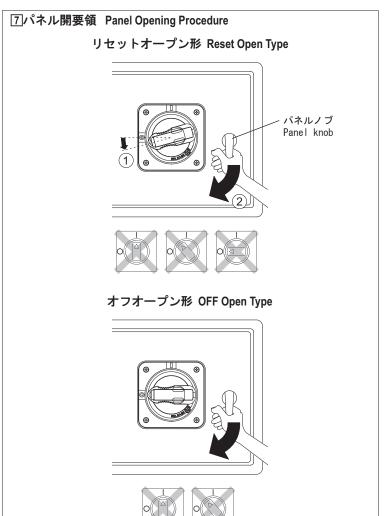

キャッチからねじ頭 が見える位置までハンドルを 回します。

head is visible at the handle catch.



Rotate the handle until the screw



ロック調整板の組替え位置 Lock adjustment plate orientations

什様

Specifications

遮断器取付け方向

Mounting direction



下表より、変更する遮断器取付け方向に対 応したハンドルはめ込み位置を選び、はめ 込みます。

Referring to the table below, install the handle in the position matched to the change in breaker mounting

ハンドルはめ込み位置 Handle installation positions



上電源供給形 左電源供給形 右電源供給形 supply type (ON)side 遮断器取付け方向 Mounting direction O(0FF)side へこみ Hollow ハンドルと ギヤの係合 Handle and gear

(6): ハンドルキャッチから内部を見て、変更する遮断器取付け方向に対応し

たハンドルとギヤの係合になっていることを下表より確認します。

gear properly. See the table below.

engagement

ハンドルとギヤの係合 Handle and gear engagement

Visually check the inside from the handle catch to see if the handle is engaged with the

0 ハンドルキャッチ