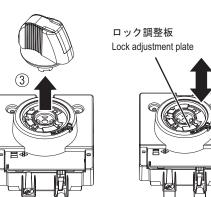

# ⑤ 遮断器取付け方向変更要領 **The Mounting Direction Changing Procedure**

(1) ハンドルキャッチからねじ頭 が見える位置までハンドルを 回します。

head is visible at the handle catch.

Rotate the handle until the screw

ロック調整板の組替え位置 Lock adjustment plate orientations

防塵パッキン(オプション) Gasket for Dust Protection (Optional)

③必要となる工具 Assembly Tools

: 下表より, 変更する遮断器取付け方向に対応したロック調整板の位置を選び, 組替え

ます。例えば左電源供給形のハンドルに変更する場合,下表より"B"の位置にロック調

Orient the lock adjustment plate depending on the changes in breaker mounting direction. When