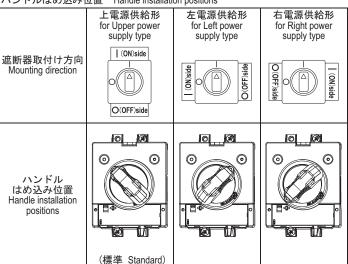

# ⑤ 遮断器取付け方向変更要領 **The Mounting Direction Changing Procedure**

(1) ハンドルキャッチからねじ頭 が見える位置までハンドルを 回します。

head is visible at the handle catch.

Rotate the handle until the screw

ロック調整板の組替え位置 Lock adjustment plate orientations

什様

Specifications

遮断器取付け方向

Mounting direction

下表より、変更する遮断器取付け方向に対 応したハンドルはめ込み位置を選び、はめ 込みます。

Referring to the table below, install the handle in the position matched to the change in breaker mounting

ハンドルはめ込み位置 Handle installation positions

上電源供給形 左電源供給形 右電源供給形 supply type (ON)side 遮断器取付け方向 Mounting direction O(0FF)side へこみ Hollow ハンドルと ギヤの係合 Handle and gear

(6): ハンドルキャッチから内部を見て、変更する遮断器取付け方向に対応し

たハンドルとギヤの係合になっていることを下表より確認します。

gear properly. See the table below.

engagement

ハンドルとギヤの係合 Handle and gear engagement

Visually check the inside from the handle catch to see if the handle is engaged with the

0 ハンドルキャッチ