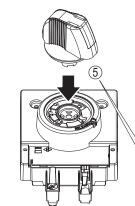

什様

Specifications

遮断器取付け方向

Mounting direction

下表より、変更する遮断器取付け方向に対 応したハンドルはめ込み位置を選び、はめ 込みます。

Referring to the table below, install the handle in the position matched to the change in breaker mounting

ハンドルはめ込み位置 Handle installation positions

上電源供給形 左電源供給形 右電源供給形 supply type (ON)side 遮断器取付け方向 Mounting direction O(0FF)side へこみ Hollow ハンドルと ギヤの係合 Handle and gear

(6): ハンドルキャッチから内部を見て、変更する遮断器取付け方向に対応し

たハンドルとギヤの係合になっていることを下表より確認します。

gear properly. See the table below.

engagement

ハンドルとギヤの係合 Handle and gear engagement

Visually check the inside from the handle catch to see if the handle is engaged with the

0 ハンドルキャッチ