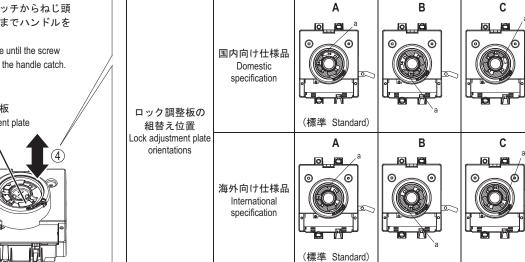

防塵パッキン(オプション) Gasket for Dust Protection (Optional)

③必要となる工具 Assembly Tools

: 下表より, 変更する遮断器取付け方向に対応したロック調整板の位置を選び, 組替え

ます。例えば左電源供給形のハンドルに変更する場合,下表より"B"の位置にロック調

Orient the lock adjustment plate depending on the changes in breaker mounting direction. When

changing the handle to the left power supply type, for example, select orientation "B" from the table

上電源供給形

for Upper powe supply type

(ON)side

O(0FF)side

左電源供給形

supply type

右電源供給形

supply type