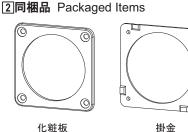

### 1適用ブレーカ形式 Applicable Breaker Type **(#) TERASAKI**

ハンドル形式 適用遮断器形式 

\*1: □□=S□は除く

掛金

Panel Plate Hook Holder 

さらねじ(黒) M4×12 4pcs. Flat Head Screws (Black)

ハンドル

Handle