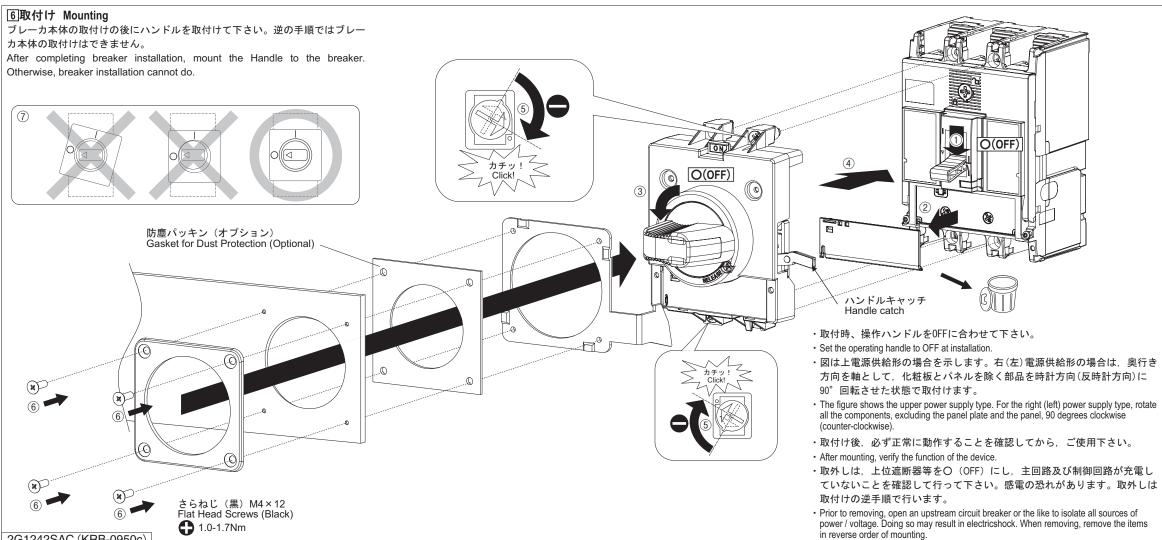

### 1適用ブレーカ形式 Applicable Breaker Type **(#) TERASAKI**

ハンドル形式 適用遮断器形式 

\*1: □□=S□は除く

掛金

Panel Plate Hook Holder 

さらねじ(黒) M4×12 4pcs. Flat Head Screws (Black)

ハンドル

Handle

防塵パッキン(オプション) Gasket for Dust Protection (Optional)

③必要となる工具 Assembly Tools

: 下表より, 変更する遮断器取付け方向に対応したロック調整板の位置を選び, 組替え

ます。例えば左電源供給形のハンドルに変更する場合,下表より"B"の位置にロック調

Orient the lock adjustment plate depending on the changes in breaker mounting direction. When

changing the handle to the left power supply type, for example, select orientation "B" from the table

上電源供給形

for Upper powe supply type

(ON)side

O(0FF)side

左電源供給形

supply type

右電源供給形

supply type