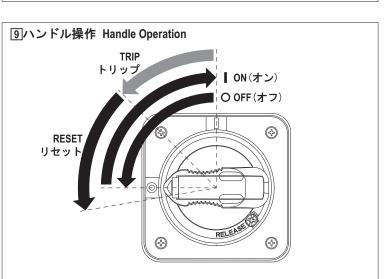

操作上のご注意 Operation Precautions

自動的にブレーカがトリップ(遮断)した場合は、原因を取り除いてか らON操作して下さい。火災の恐れがあります。

When the breaker trips open automatically, remove the cause; then 操作ノブに過大な荷重を加えないで下さい。損傷の原因となります。

Do not apply excessive force to the operating knob. Otherwise, damage may occur.