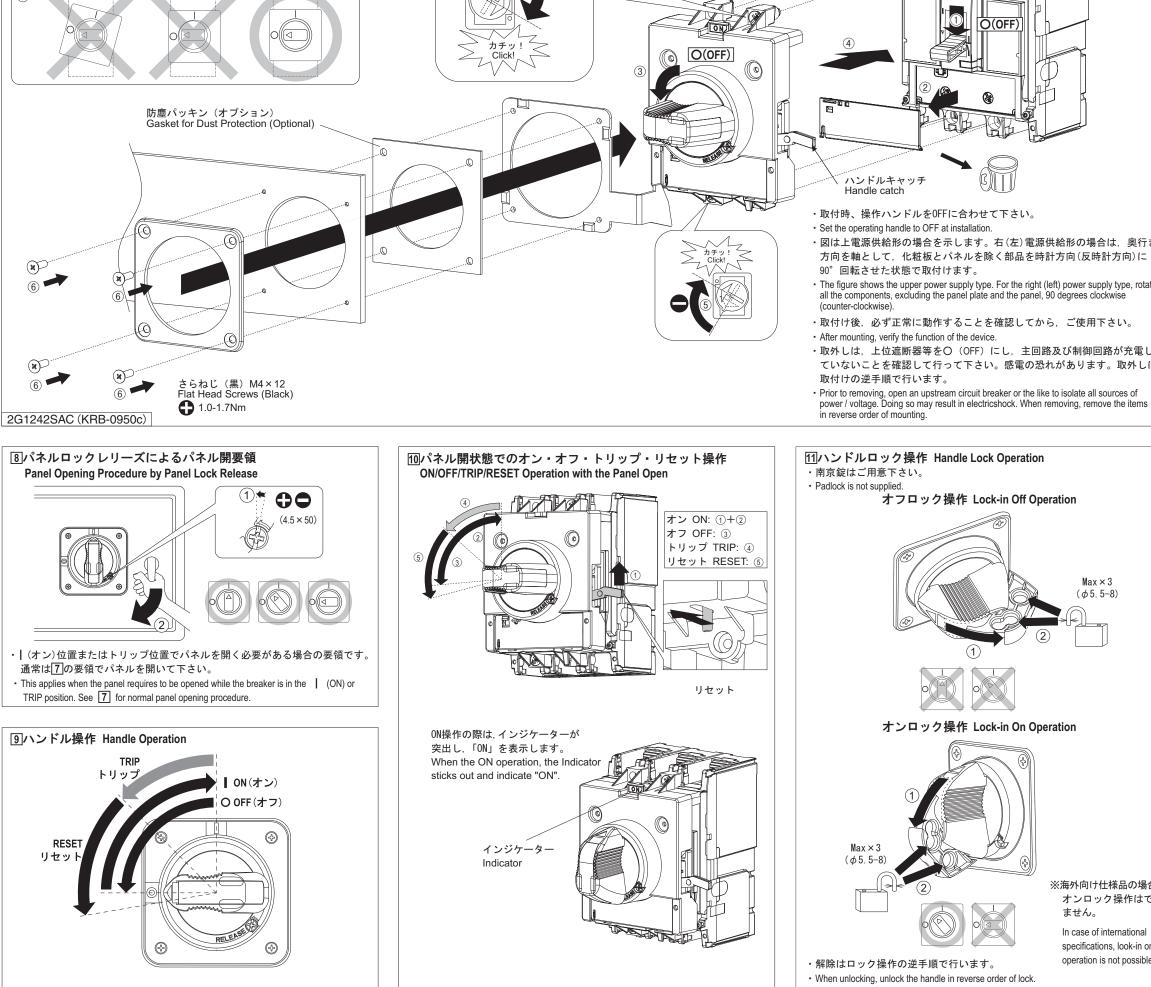

# ⑤ 遮断器取付け方向変更要領 **The Mounting Direction Changing Procedure**

(1) ハンドルキャッチからねじ頭 が見える位置までハンドルを 回します。

head is visible at the handle catch.

Rotate the handle until the screw

ロック調整板の組替え位置 Lock adjustment plate orientations

什様

Specifications

遮断器取付け方向

Mounting direction

下表より、変更する遮断器取付け方向に対 応したハンドルはめ込み位置を選び、はめ 込みます。

Referring to the table below, install the handle in the position matched to the change in breaker mounting

ハンドルはめ込み位置 Handle installation positions

上電源供給形 左電源供給形 右電源供給形 supply type (ON)side 遮断器取付け方向 Mounting direction O(0FF)side へこみ Hollow ハンドルと ギヤの係合 Handle and gear

(6): ハンドルキャッチから内部を見て、変更する遮断器取付け方向に対応し

たハンドルとギヤの係合になっていることを下表より確認します。

gear properly. See the table below.

engagement

ハンドルとギヤの係合 Handle and gear engagement

Visually check the inside from the handle catch to see if the handle is engaged with the

0 ハンドルキャッチ