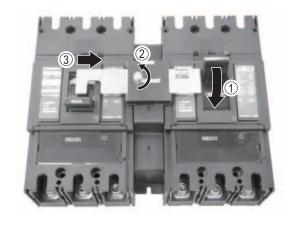

m circuit breaker or the like to isolate all sources of power/voltage. Doing so may result in electric shock.
- Operation Precautions
  - ■When the breaker trips open automatically, remove the cause; then close the breaker. Otherwise, a fire may result.
- ■Do not apply excessive force to the interlock Lever. Otherwise, damage may occur.
- Do not attempt to force an interlocked breaker into the closed position. Otherwise, damage may occur.
- ●When using the toggle extension, mount as the lock pin is on the left-side of the left-side breaker and on the right-side of the right-side breaker.







左側遮断器はO(OFF)状態にロックされます。

The left-side breaker is locked in O (OFF) state.





# 了左側遮断器の操作 Left-side Breaker Operation

右側遮断器はO(OFF)状態にロックされます。

The right-side breaker is locked in O (OFF) state.





2G0457SAE (KRB-0405e)