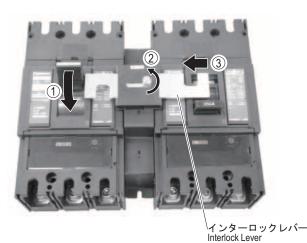

左側遮断器はO(OFF)状態にロックされます。

The left-side breaker is locked in O (OFF) state.

# 了左側遮断器の操作 Left-side Breaker Operation

右側遮断器はO(OFF)状態にロックされます。

The right-side breaker is locked in O (OFF) state.

2G0457SAE (KRB-0405e)