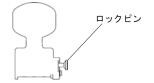

## ■施工上のご注意

- ●電気工事は、有資格者(電気工事士)が行って下さい。
- ●作業は、上位遮断器等を〇(OFF)にし、主回路及び制御回路が充電して いないことを確認して行って下さい。感電のおそれがあります。
- ■使用上のご注意
  - ●自動的に遮断器がトリップ(遮断)した場合は、原因を取り除いてから | (ON) 操作して下さい。火災のおそれがあります。
  - ●インターロックレバーに過大な荷重を加えないで下さい。損傷の原因とな ります。
  - ●オフロックされた遮断器を ON 操作しないで下さい。損傷の原因となりま
- ●補助ハンドルをご使用時は、ロックピンが左側遮断器は左側、右側遮断器 は右側になるように取付けて下さい。