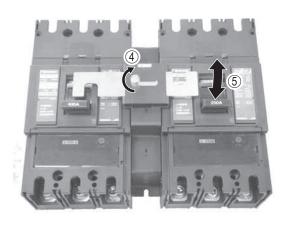

# 了左側遮断器の操作 Left-side Breaker Operation

右側遮断器はO(OFF)状態にロックされます。

The right-side breaker is locked in O (OFF) state.

2G0457SAE (KRB-0405e)