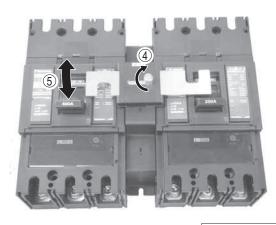

左側遮断器はO(OFF)状態にロックされます。

The left-side breaker is locked in O (OFF) state.

# 了左側遮断器の操作 Left-side Breaker Operation

右側遮断器はO(OFF)状態にロックされます。

The right-side breaker is locked in O (OFF) state.

2G0457SAE (KRB-0405e)