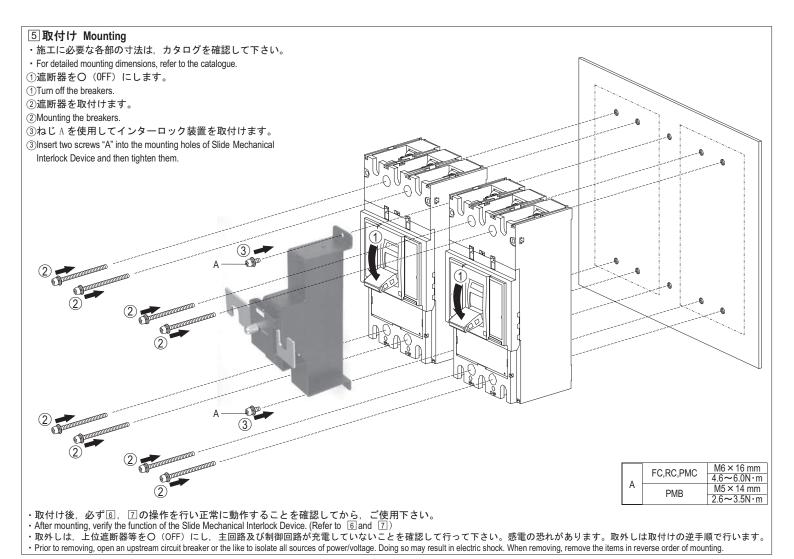

# TemBreak TemBreak PRO ( TERASAKI

スライド式機械的 インターロック装置 取扱説明書 Slide Mechanical Interlock Device Instruction Manual

形式(Types): T2MS40

スライド式機械的インターロック装置(以下 インターロック装置と呼称)は、隣接する2 台の遮断器のうちいずれか一方だけを投入で きるようにする装置です。

#### | 1 適用遮断器形式と同梱品 Applicable Breaker Types/ Packaged Items

|                                 |                      | -           |                                                                                                                                   |
|---------------------------------|----------------------|-------------|-----------------------------------------------------------------------------------------------------------------------------------|
| インターロック<br>形式<br>Interlock type | 接続 *1<br>Connections | 極数<br>Poles | 適用遮断器形式<br>Applicable breaker type                                                                                                |
| T2MS403SF                       | FC, RC               |             | E400-□□, S400-□□, ZAE400-□□, ZAS400-□□, ZAS400-□□, NE400-□□, NS400-□□, ZE400-□□, ZS400-□□, ZNE400-□□, ZNS400-□□, E630-□□, S630-□□ |
| T2MS403SP                       | PMB                  | 3           |                                                                                                                                   |
| T2MS403SC                       | PMC                  |             |                                                                                                                                   |
| T2MS404SF                       | FC, RC               | 4           |                                                                                                                                   |
| T2MS404SP                       | PMB                  | 4           |                                                                                                                                   |
| T2MS403LF                       | FC, RC               |             |                                                                                                                                   |
| T2MS403LP                       | PMB                  | 3           |                                                                                                                                   |
| T2MS403LC                       | PMC                  |             | H400-□□, L400-□□, B400□                                                                                                           |
| T2MS404LF                       | FC, RC               | 4           |                                                                                                                                   |
| T2MS404LP                       | PMB                  | 4           |                                                                                                                                   |

#### 2 同梱品 Packaged Items

機械的インターロック装置 Mechanical Interlock Device

なべねじ Pan Head Screws M6 × 16 2pcs. (FC,RC,PMC)  $M5 \times 14 \text{ 2pcs. (PMB)}$ 